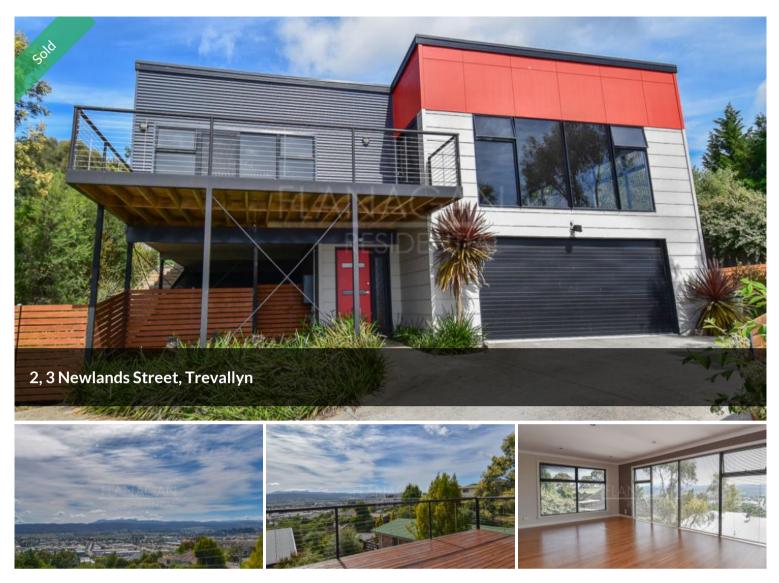

## Stylish Townhouse, Superb Views

A stylishly designed townhouse built to maximise your outlook to those amazing city, river and mountain views while the perfect position allows for heaps of natural sunlight to stream into the property.

Located on this quiet no through road, with easy access to the City, Trevallyn shopping precinct, the Cataract Gorge and the many sporting clubs in the area, it's also very convenient.

Privacy and low maintenance are assured whether you live in the property or rent it out.

The cleverly designed floor plan offers a large open plan living / dining area which flows to the modern kitchen and the outdoor entertaining deck area to the front, 3 bedrooms (all with built in wardrobes), 2 beautiful bathrooms (one separate toilet), laundry and large double garage with internal access and automatic door.

The rear yard is easy care and has a private undercover entertaining area. Private, peaceful and sought after, an early viewing is recommended!!

The above information provided has been furnished to us by the vendor/s. We have not verified whether or not that information is accurate and do not have any belief in one way or the other in its accuracy. We do not accept any responsibility to any person for its accuracy and do no more than pass it on. All interested parties should make and rely upon their own inquiries in order to determine whether or not this information is in fact accurate.