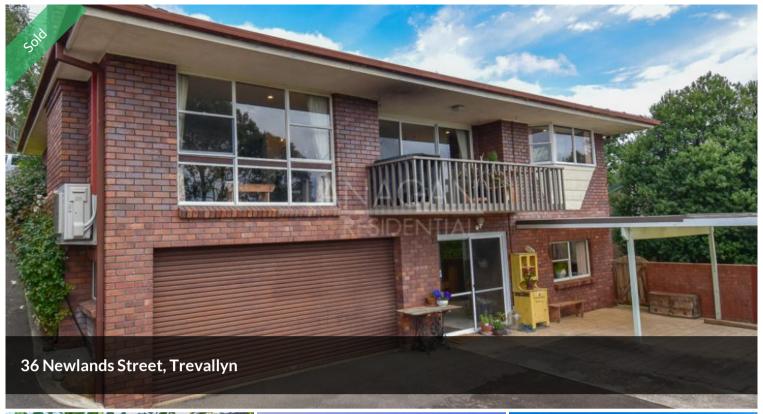

## Quiet Location, Beautiful Views & Family Living

Located towards the end of this no through road and hidden from the street, is this large brick family home which has some beautiful views and offers your growing family lots of space both inside the home and out.

Over 2 levels there are 4 bedrooms (3 with built-in robes), 2 bathrooms - 1 separate toilet, 2 separate living areas, formal dining, a large kitchen, laundry / kitchenette and double garage with heaps of storage space.

You can drive around the side of the house where you'll find a double carport, extra parking along with access to the double garage.

You have a choice of heating options which include a reverse cycle heat pump and a wood heater.