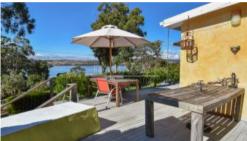

## Post Card Perfect

"The Shack" is a beautifully presented property with amazing river views and fantastic outdoor entertaining areas.

Positioned at the top end of the 1,812 sq m block, the property takes full advantage of the views and sun.

The practical layout utilises every bit of space and offers large open plan living with dining and kitchen areas off, 2 bedrooms, a large walk-in pantry and laundry and a bathroom.

There are 2 separate deck areas - one at the front and rear along with an outdoor fire hearth.