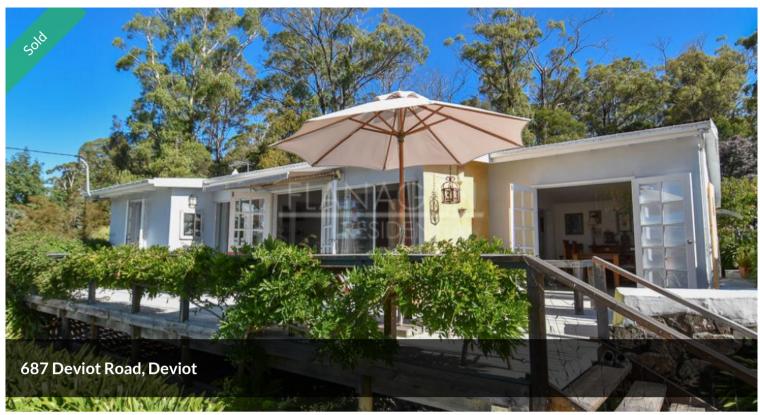

## Post Card Perfect

"The Shack" is a beautifully presented property with amazing river views and fantastic outdoor entertaining areas.

Positioned at the top end of the 1,812 sq m block, the property takes full advantage of the views and sun.

The practical layout utilises every bit of space and offers large open plan living with dining and kitchen areas off, 2 bedrooms, a large walk-in pantry and laundry and a bathroom.

There are 2 separate deck areas - one at the front and rear along with an outdoor fire hearth.