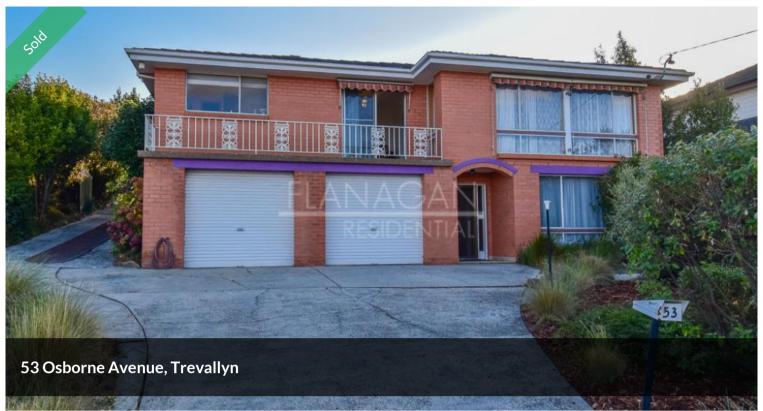

## Views, Sun and Convenience

A perfect position high on the hill in Trevallyn, where this property has been built to maximise the sun and those expansive city, river and mountain views. Over two levels this home offers a bright and spacious lounge room, open plan modern kitchen / dining which has access to the front verandah, three large bedrooms (two with built-in robes), a main bathroom with separate toilet, a laundry and a double garage with second toilet.

△ 3 △ 1 △ 4 □ 807 m2

Price SOLD for \$292,000

Property Type Residential

Property ID 128

Land Area 807 m2

Floor Area 116 m2