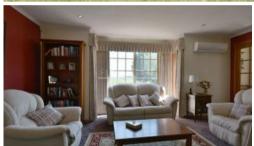

The spacious interior offers a large master bedroom with walk in robe and ensuite plus two other double bedrooms with built in wardrobes, a family bathroom, lounge room, family room or formal dining room, kitchen / dining area, laundry, separate toilet, study and a garage with internal access and an automatic roller door.