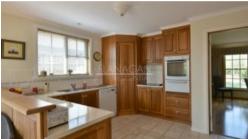

The spacious interior offers a large master bedroom with walk in robe and ensuite plus two other double bedrooms with built in wardrobes, a family bathroom, lounge room, family room or formal dining room, kitchen / dining area, laundry, separate toilet, study and a garage with internal access and an automatic roller door.