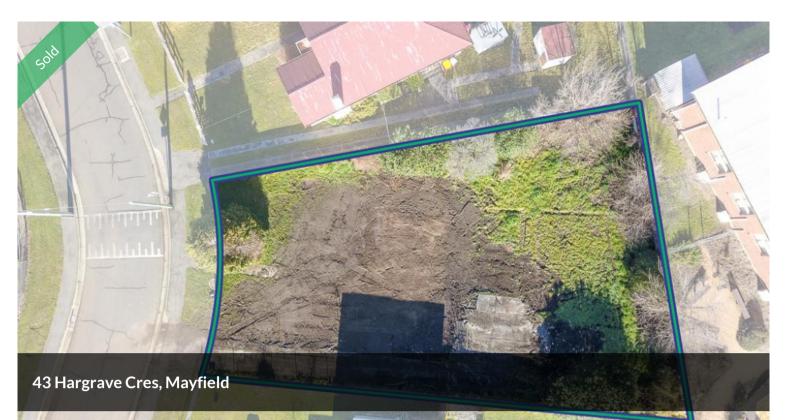

## Affordable Block

A great opportunity to build a dwelling (stca) on this flat affordable block which extends to 695 sq m.

Located close to shops, school and public transport. Good location for your first home and certainly great value!

## 🗔 695 m2

| Price         | SOLD for \$62,000 |
|---------------|-------------------|
| Property Type | Residential       |
| Property ID   | 264               |
| Land Area     | 695 m2            |