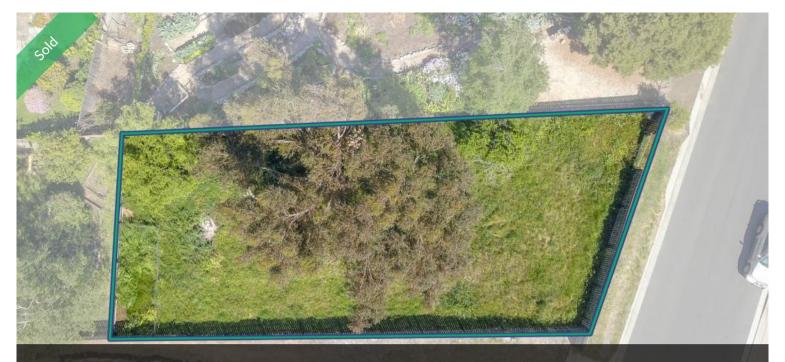

Lot 1, 14 Melbourne Street (Access Off Leonard St), South Launceston

## Sensational Location!

If you're in the market for a block to build a home (stca) then this conveniently located parcel of land should be top of your list.

With access off Leonard Street, South Launceston, you've got some stunning homes close by and it's a short walk into town and the LGH.

□ 468 m2

Price SOLD for \$158,000

Property Type Residential

Property ID 287

Land Area 468 m2