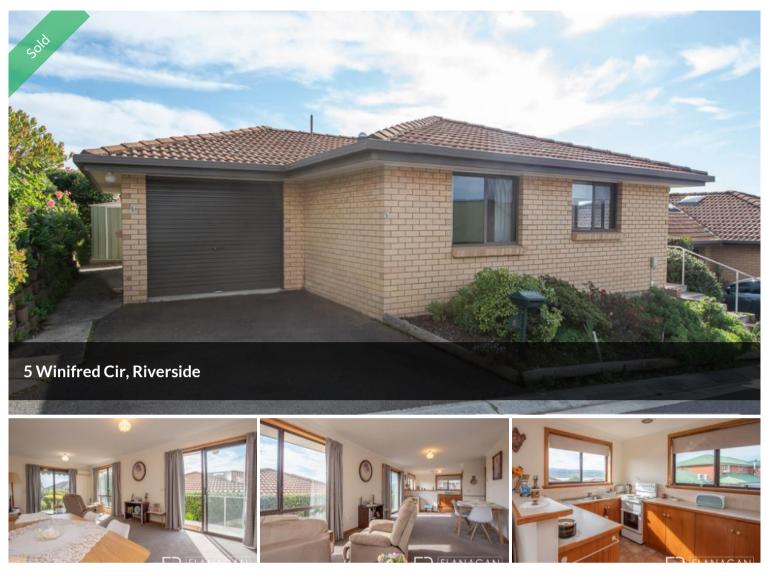

## Retire To The Easy Life!

5 Winifred Circle is situated in the peaceful Riverside Retirement Village which is located on Cormiston Road, close to all amenities at Riverside.

This fresh and inviting two bedroom brick unit with attached garage offers its new owner an easy care lifestyle giving you more time to enjoy the important things in life. Offering some nice glimpses of the Tamar River and mountains beyond from the kitchen and living area, the property is positioned to catch all day sun.

The practical floor plan includes an open plan lounge / dining room, kitchen, 2 bedrooms with built-in robes, a combined bathroom / laundry and garage with internal access. Completing the picture are established gardens and an extra off street parking space.