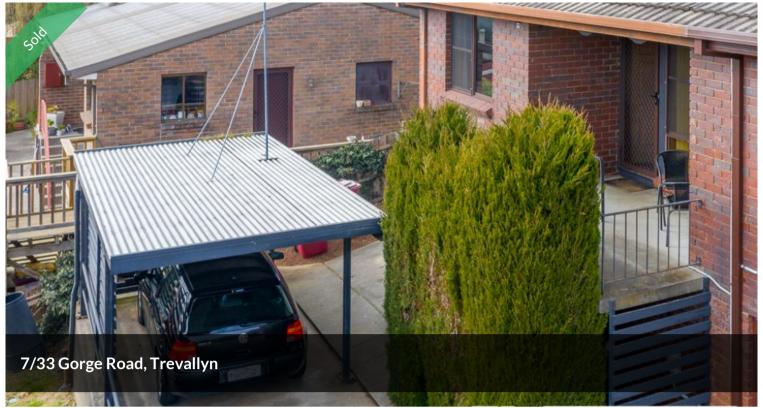

## Private, Easy Care Trevallyn Unit

This private and easy care 2 bedroom brick unit is located in this neat complex, only a short walk to the Trevallyn Primary School, sports grounds, public transport, cafe and shopping precinct.

Presented neatly, this spacious unit offers 2 bedrooms with built-in robes, a lounge / dining room, kitchen, bathroom and laundry.

Underneath there is lots of storage space and there is a private verandah at the front.

To the rear is an outdoor deck area with garden shed and a side garden area.

A single carport is also located at the front of the property.

If you're thinking about downsizing, investing or just looking to get on the property ladder, then this unit is certainly worth a look. Currently rented at \$230 per week.