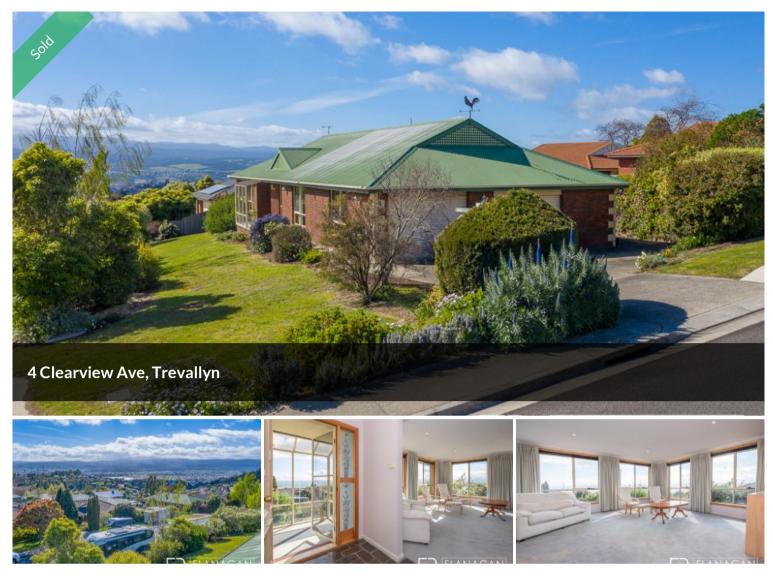

# Clear Views & A Quiet Location

Located on a corner block, this single storey brick home offers expansive views, lots of sun and beautiful established gardens. The Cataract Gorge Reserve is close by along with the many amenities that Trevallyn has to offer.

The functional layout offers a sunny lounge room which flows to the Myrtle kitchen and dining room, 3 bedrooms all with built-in robes, 2 bathrooms, a laundry and large double garage. There is extra parking off street also.

The peaceful yet convenient location has always been a big draw card here, so this property should appeal to the market. Some extra points to highlight include extra power points throughout the property, insulation in the walls and ceiling and heaps of storage space in the house and roof area.