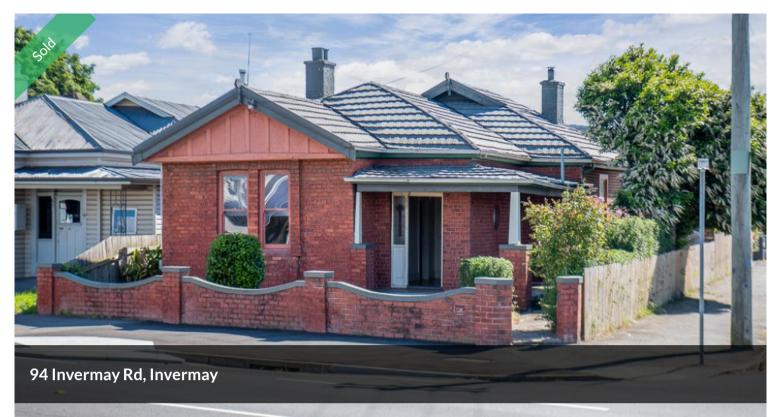

## Invermay Character With Heaps Of Potential!

This original 1920 character home is located close to all amenities and facilities in Invermay and is situated on a corner block with easy access.

The level block extends to 521 sq m, has a single garage and off street parking at the rear.

The property offers a front verandah, 4 generous bedrooms, a lounge, dining room, kitchen and a bathroom / laundry. There are neat gardens and the block is fully fenced in.

Some of the original features include fireplaces, lead light windows and Tas oak timber floors.

Ripe for a renovation and with Invermay being so sought after and popular, this is an opportunity not to be missed.

Book a private viewing today or check for our scheduled open homes.

△ 4 — 1 ⇒ 2 □ 521 m2