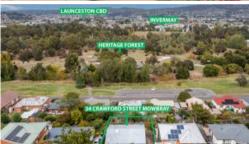

## Beautiful Outlook & Huge Potential!

With beautiful views across Heritage Forest towards this city, you'll enjoy outdoor entertaining with family and friends on the large rear deck as you take in those views. Surrounded by established gardens with a large selection of fruit trees, shrubs, a fishpond, chook run and veggie beds, this home offers huge potential.

The practical layout includes 3 bedrooms, an open plan living / dining room with heat pump which flows to the kitchen and a bathroom. Underneath there is storage and a laundry area.

Crawford Street is a very sought after location, given its close proximity to all amenities in Mowbray not to mention a short drive into the city. First home or investment, with a bit of work you can reap the rewards. Book an early inspection to avoid missing out!