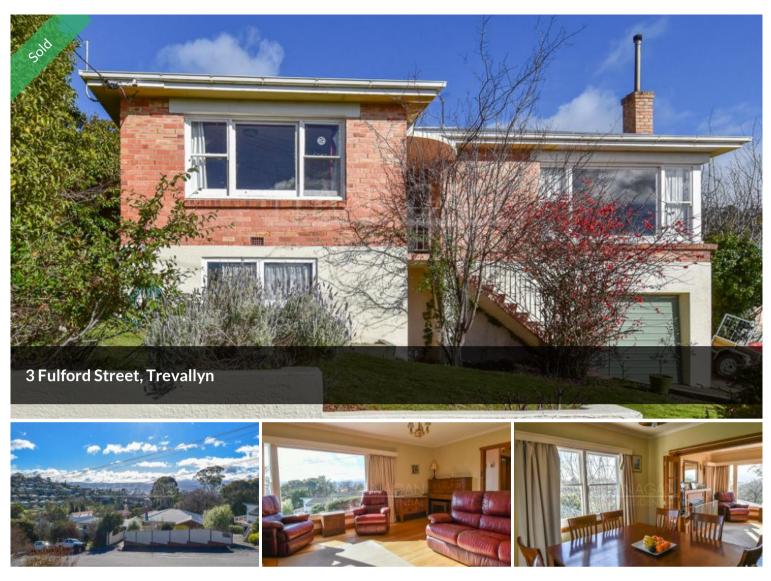

## Perfect Position

Positioned on the high side of the road with a northerly aspect, this brick home offers convenience, space and above all - value!

Catching lots of sun and a very nice view, this property would make a great first home or investment.

Offering 3 good sized bedrooms, a spacious lounge, separate dining room, kitchen, laundry and bathroom with separate toilet.

Underneath there is a large garage with several rooms which offer potential. In the rear yard there is a nice outdoor bbq area.

Walk to the Cataract Gorge Reserve, Trevallyn shopping precinct, school or the many sports clubs in the area.

Great value and is certain to be snapped up quick!

The above information provided has been furnished to us by the vendor/s. We have not verified whether or not that information is accurate and do not have any belief in one way or the other in its accuracy. We do not accept any responsibility to any person for its accuracy and do no more than pass it on. All interested parties should make and rely upon their own inquiries in order to determine whether or not this information is in fact accurate.